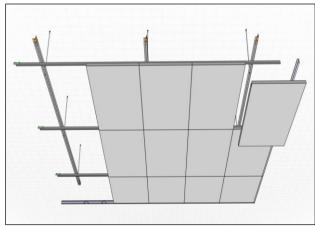

# HOOK-ON SYSTEM



- It is much easier and safer to achieve designs with special size panels. Hook-on panels sits on J shaped cross carriers, which is hanged to L shaped Main carrier in cross direction.
- Due to being a concealed system, Hook-on panels have a monolithic look.
- It is very easy to install and demount. It is also possible have different size panels in one system.

# **DETAIL VIEW**





### **MATERIAL OPTIONS**

Galvanized Steel/Aluminum / Stainless Steel

### **ACOUSTIC**

High acoustic performance with acoustic fleece up to  $\alpha_{\!\scriptscriptstyle W}\!:1,\!00$ 

### **HUMIDITY**

Galvanize panel: 90% RH

Aluminum panel: 100 % RH

### LIGHT REFLECTION

Straight Panel: 9010 Painted % 86

Perforated Panel: 9010 Painted % 72

### **HYGIENE**

High performance in Blocking bacterial formation on panel surfaces by applying anti-microbial paint.

### **PAINT**

Prior to paint. Sensitive surface cleaning and phosphate coverage is applied.60 minimum micron powder paint is sprayed by electrostatic system through 6 robots and cooked in a 180 meters long oven. The entire painting process takes place automatically by computer control.

# **ELEMENT SPECIFICATION**





T : 1