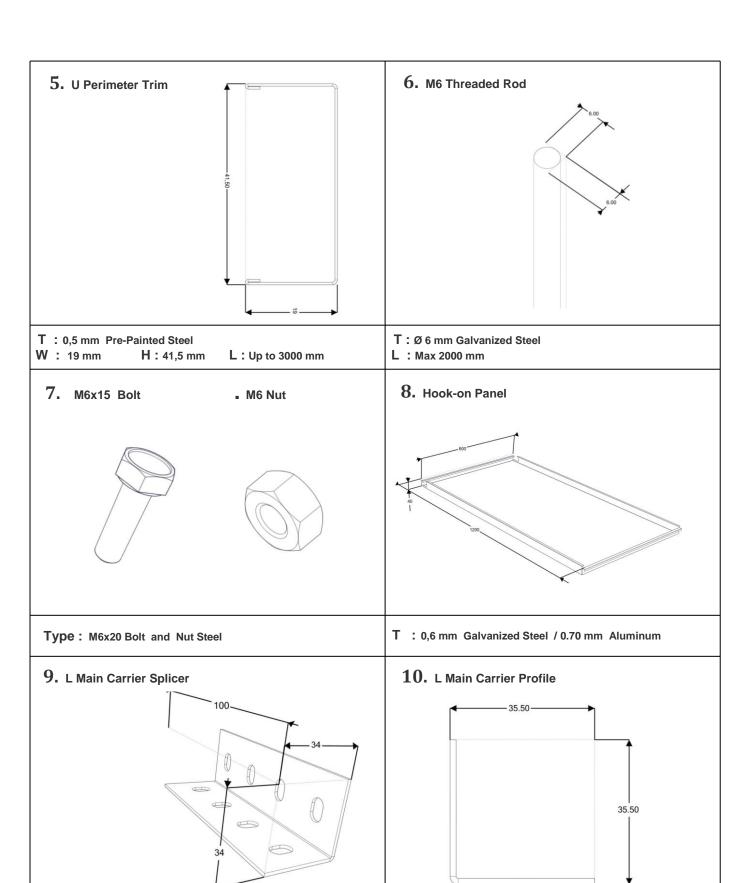

# **ELEMENT SPECIFICATION**

T : 1 mm Galvanized Steel

W: 34 mm H: 34 mm L: 1

L: 100 mm

T : 1,5 mm Galvanized Steel

W : 35,5 mm

H: 35,5 mm

 $\boldsymbol{L}$ : up to 3000 mm