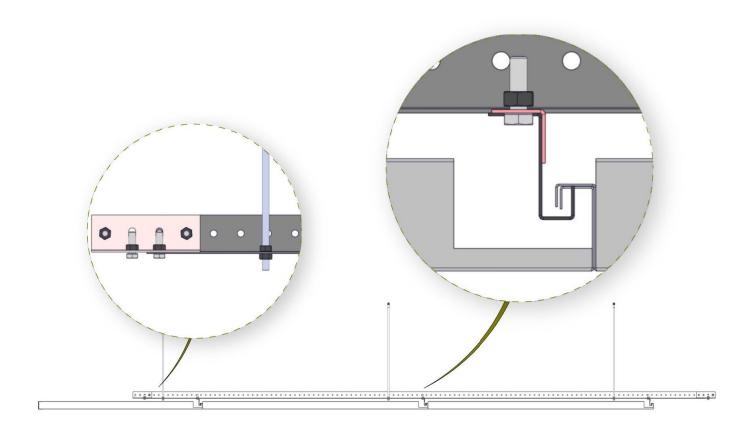

# **DETAIL VIEW**

# DETAIL SECTION

STEP 1.

STEP 2.

STEP 3.

### STEP 4.

STEP 5.

### STEP 6.