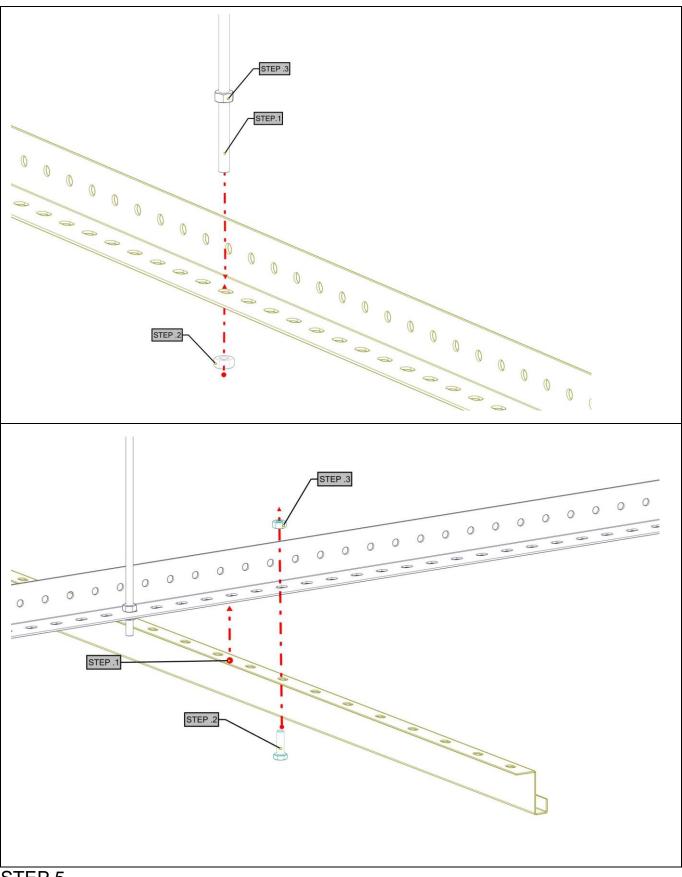

alvanize panel: 90% RH

Aluminum panel: 100 % RH

### LIGHT REFLECTION

Straight Panel: 9010 Painted % 86

Perforated Panel: 9010 Painted % 72

### **HYGIENE**

High performance in Blocking bacterial formation on panel surfaces by applying anti-microbial paint.

### **PAINT**

Prior to paint. Sensitive surface cleaning and phosphate coverage is applied.60 minimum micron powder paint is sprayed by electrostatic system through 6 robots and cooked in a 180 meters long oven. The entire painting process takes place automatically by computer control.

# **ELEMENT SPECIFICATION**





T : 1 mm Galvanized Steel

W: 34 mm H: 34 mm L: 1

L: 100 mm

T : 1,5 mm Galvanized Steel

W : 35,5 mm

H: 35,5 mm

 $\boldsymbol{L}$ : up to 3000 mm

# DETAIL SECTION





STEP 1.

STEP 2.



STEP 3.

### STEP 4.



STEP 5.

### STEP 6.





# **Declaration of Performance**



No:A-INT.PD20171001-01

| 1.Uniquade identification code of the product-type:                                                                                                        | "BUTEM" Metal Ceiling Systems                                                                                                                                                                                                                                                                                                                 |  |
|------------------------------------------------------------------------------------------------------------------------------------------------------------|--------------------------------------------------------