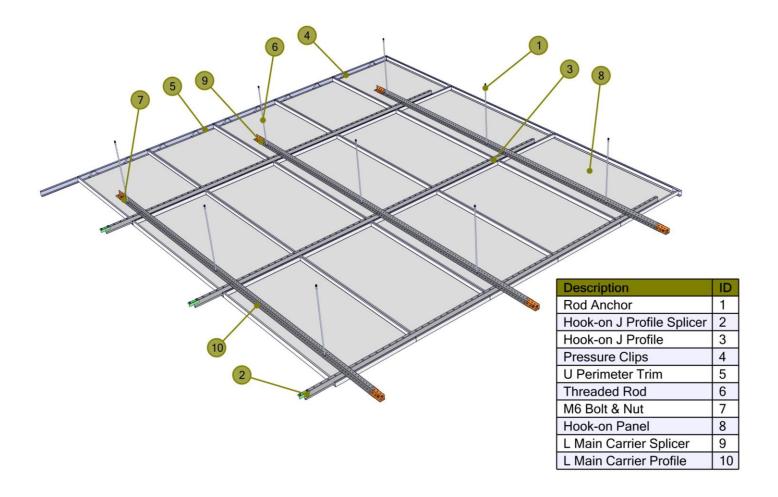

# HOOK-ON SYSTEM

- It is much easier and safer to achieve designs with special size panels. Hook-on panels sits on J shaped cross carriers, which is hanged to L shaped Main carrier in cross direction.
- Due to being a concealed system, Hook-on panels have a monolithic look.
- It is very easy to install and demount. It is also possible have different size panels in one system.

# **DETAIL VIEW**