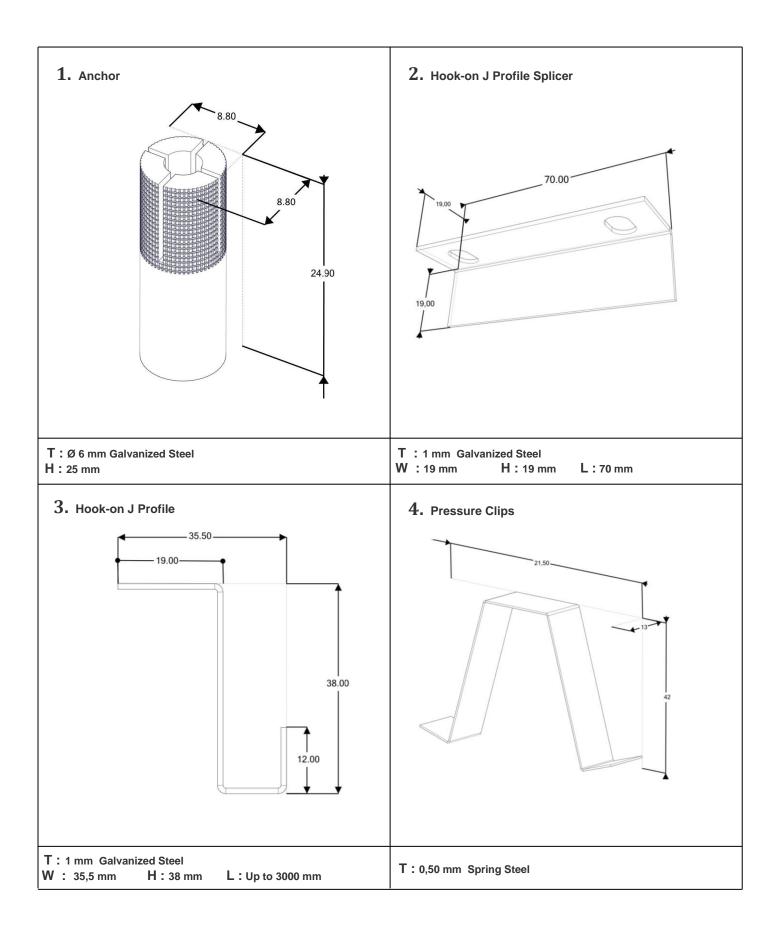

# **ELEMENT SPECIFICATION**

T : 1 mm Galvanized Steel

W: 34 mm H: 34 mm L: 1

L: 100 mm

T : 1,5 mm Galvanized Steel

W : 35,5 mm

H: 35,5 mm

 $\boldsymbol{L}$ : up to 3000 mm