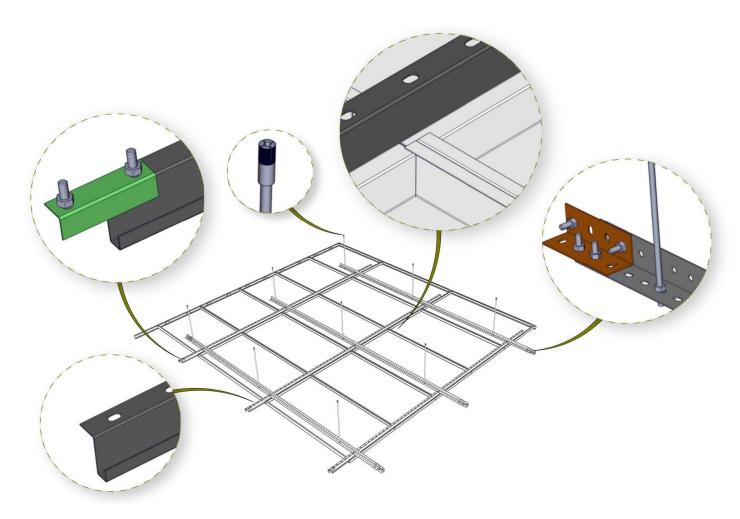

# HOOK-ON SYSTEM



- It is much easier and safer to achieve designs with special size panels. Hook-on panels sits on J shaped cross carriers, which is hanged to L shaped Main carrier in cross direction.
- Due to being a concealed system, Hook-on panels have a monolithic look.
- It is very easy to install and demount. It is also possible have different size panels in one system.

# **DETAIL VIEW**





### **MATERIAL OPTIONS**

Galvanized Steel/Aluminum / Stainless Steel

### **ACOUSTIC**

High acoustic performance with acoustic fleece up to  $\alpha_{\!\scriptscriptstyle W}\!:1,\!00$ 

### **HUMIDITY**

Galvanize panel: 90% RH

Aluminum panel: 100 % RH

### LIGHT REFLECTION

Straight Panel: 9010 Painted % 86

Perforated Panel: 9010 Painted % 72

### **HYGIENE**

High performance in Blocking bacterial formation on panel surfaces by applying anti-microbial paint.

### **PAINT**

Prior to paint. Sensitive surface cleaning and phosphate coverage is applied.60 minimum micron powder paint is sprayed by electrostatic system through 6 robots and cooked in a 180 meters long oven. The entire painting process takes place automatically by computer control.

# **ELEMENT SPECIFICATION**





T :