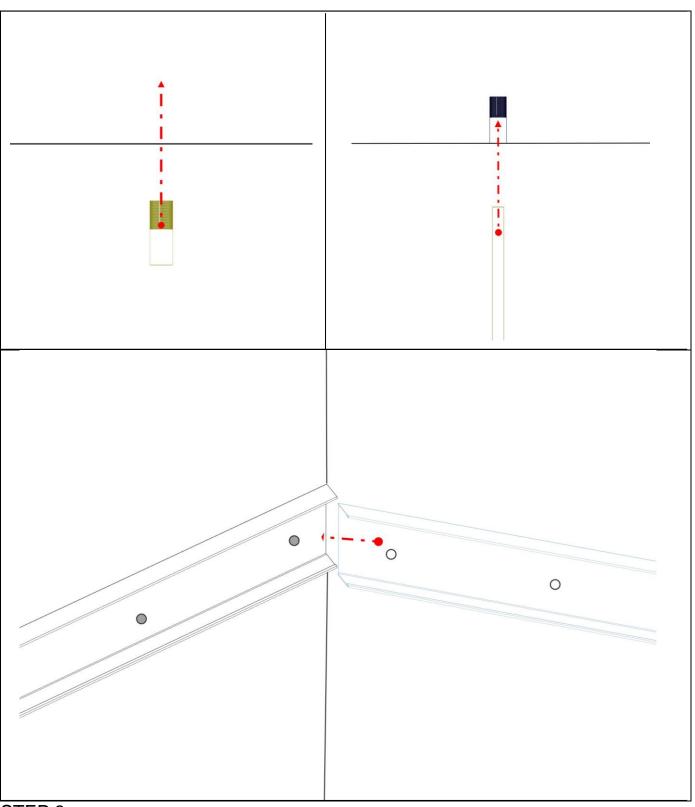

0$ 

### **HUMIDITY**

Galvanize panel: 90% RH

Aluminum panel: 100 % RH

### LIGHT REFLECTION

Straight Panel: 9010 Painted % 86

Perforated Panel: 9010 Painted % 72

### **HYGIENE**

High performance in Blocking bacterial formation on panel surfaces by applying anti-microbial paint.

### **PAINT**

Prior to paint. Sensitive surface cleaning and phosphate coverage is applied.60 minimum micron powder paint is sprayed by electrostatic system through 6 robots and cooked in a 180 meters long oven. The entire painting process takes place automatically by computer control.

# **ELEMENT SPECIFICATION**





T : 1 mm Galvanized Steel

W: 34 mm H: 34 mm L: 1

L: 100 mm

T : 1,5 mm Galvanized Steel

W : 35,5 mm

H: 35,5 mm

 $\boldsymbol{L}$ : up to 3000 mm

# DETAIL SECTION





STEP 1.

STEP 2.



STEP 3.

### STEP 4.



STEP 5.

### STEP 6.





# **Declaration of Performance**



No:A-INT.PD20171001-01

| 1.Uniquade identification code of the product-type:                                                                                                        | "BUTEM" Metal Ceiling Systems                                                                                                                                                                                                                                                                                                                 |  |
|------------------------------------------------------------------------------------------------------------------------------------------------------------|--------------------------------