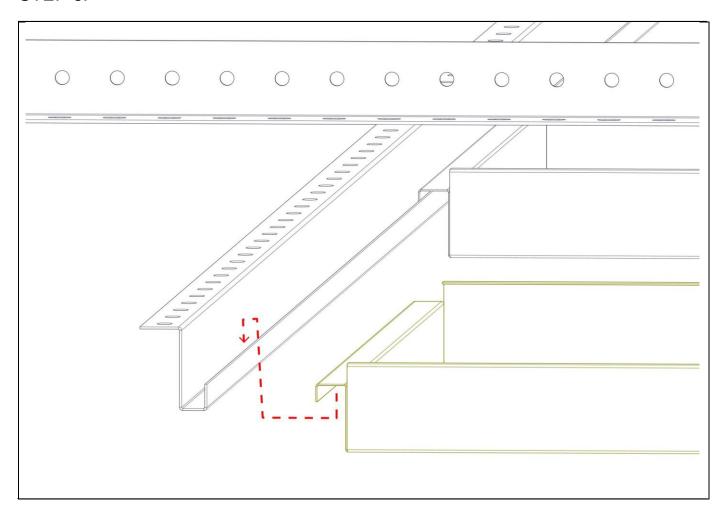

Aluminum panel: 100 % RH

### LIGHT REFLECTION

Straight Panel: 9010 Painted % 86

Perforated Panel: 9010 Painted % 72

### **HYGIENE**

High performance in Blocking bacterial formation on panel surfaces by applying anti-microbial paint.

### **PAINT**

Prior to paint. Sensitive surface cleaning and phosphate coverage is applied.60 minimum micron powder paint is sprayed by electrostatic system through 6 robots and cooked in a 180 meters long oven. The entire painting process takes place automatically by computer control.

# **ELEMENT SPECIFICATION**





T : 1 mm Galvanized Steel

W: 34 mm H: 34 mm L: 1

L: 100 mm

T : 1,5 mm Galvanized Steel

W : 35,5 mm

H: 35,5 mm

 $\boldsymbol{L}$ : up to 3000 mm

# DETAIL SECTION





STEP 1.

STEP 2.



STEP 3.

### STEP 4.



STEP 5.

### STEP 6.





# **Declaration of Performance**



No:A-INT.PD20171001-01

| 1.Uniquade identification code of the product-type:                                                                                                        | "BUTEM" Metal Ceiling Systems                                                                                                                                                                                                                                                                                                                 |  |
|------------------------------------------------------------------------------------------------------------------------------------------------------------|--------------------------------------------------------------------------------