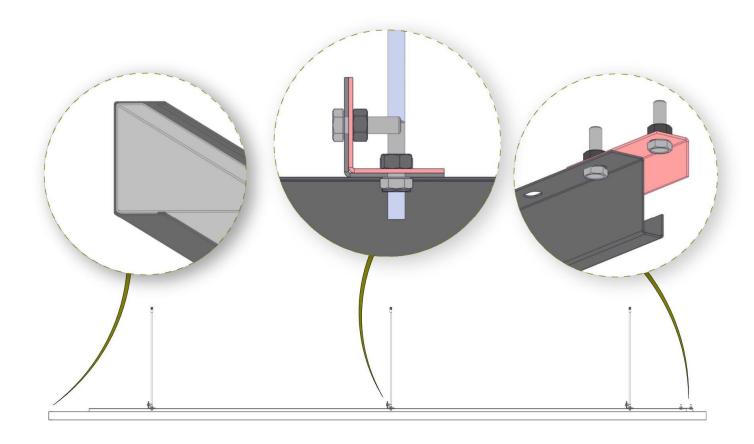

# **DETAIL VIEW**

# DETAIL SECTION

STEP 1.

STEP 2.

STEP 3.

### STEP 4.

STEP 5.

### STEP 6.